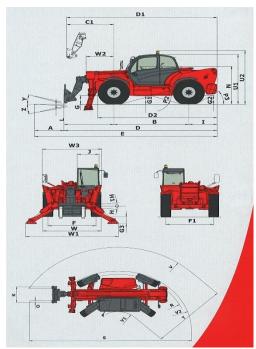

**Drawbar pull** ......10300 daN

| 4  | 1200 |
|----|------|
| 3  | 3070 |
|    | 2044 |
| 01 | 1929 |
| )  | 6270 |
| 01 | 6159 |
| 02 | 4886 |
|    | 7473 |
|    | 1960 |
| 1  | 1960 |
| 3  | 437  |
| G1 | 420  |
| G2 | 433  |
| 33 | 302  |
| 1  | 90   |
| 11 | 90   |
|    | 1160 |
|    | 892  |
| (  | 1040 |
| .  | 50   |
| V  | 1908 |
| 0  | 125  |
| 2  | 37°  |
| 93 | 34°  |
| 3  | 3779 |
| 5  | 8780 |
| Г  | 4307 |
| J1 | 2505 |
| J2 | 2693 |
| 1  | 5592 |
| /1 | 1285 |
| /2 | 3998 |
| 22 | 2397 |
| N1 | 3793 |
| N2 | 1134 |
| N3 | 2422 |
| 1  | 12°  |
| 7  | 114° |

1200