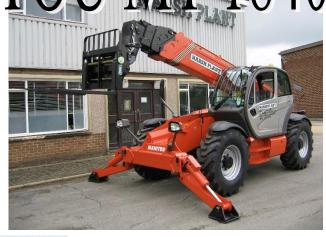

## MANITOU MT 1840

## MT 1840 PRIVILEGE MT 1840 EP Tipping load at maximum reach: with stabilizers ......950 kg Tear out force with bucket to ISO 8313 ......8000 daN Lifting (standard) ......17/17.1 Lifting (EP) ......12.1/12.2 Retraction boom ......26.4/25.5 Crowd......4.3 Dump......4 Tyres......440/80-24 Forks (mm) Length ......1200 Width x thickness ......125 X 50 Maximum distance between forks ......1040 Carriage rotation ......126° Multidisc brakes - hydraulically assisted on both axles **PERKINS Engine** Type ......1104C.44 T Capacity ......4 cylindres - 4400 cm<sup>3</sup> (ISO/TR 14396) ... 101 HP/74.5 kW at 2350 rpm Maximum torque......413 Nm at 1350 rpm Direct Injection Water Cooling Transmission......Torque convertor Electro-hydraulic reversing shift 4 speeds forward and reverse Maximum travel speed (km/h).....25 **Hydraulics** Pump ......gear type Pressure/capacity .....270 bars/170 l/mn **Capacities** Cooling system ......20 I. Engine oil ......10.9 I. Hydraulic oil......135 l. Transmission oil ......23 I. Fuel tank......140 l. Weight unladen ......11380 kg **Overall width** ......2.40 m Overall height......2.50 m Turning radius (outside wheels) .........3.99 m **Overall Length** ..................................6.27 m Ground clearance................0.44 m