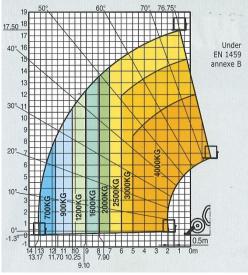

## MT 1840 PRIVILEGE MT 1840 EP Tipping load at maximum reach: with stabilizers ......950 kg Tear out force with bucket to ISO 8313 ......8000 daN Lifting (standard) ......17/17.1 Lifting (EP) ......12.1/12.2 Retraction boom ......26.4/25.5 Crowd......4.3 Dump......4 Tyres......440/80-24 Forks (mm) Length ......1200 Width x thickness ......125 X 50 Maximum distance between forks ......1040 Carriage rotation ......126° Multidisc brakes - hydraulically assisted on both axles **PERKINS Engine** Type ......1104C.44 T Capacity ......4 cylindres - 4400 cm<sup>3</sup> (ISO/TR 14396) ... 101 HP/74.5 kW at 2350 rpm Maximum torque......413 Nm at 1350 rpm Direct Injection Water Cooling Transmission......Torque convertor Electro-hydraulic reversing shift 4 speeds forward and reverse Maximum travel speed (km/h).....25 **Hydraulics** Pump ......gear type Pressure/capacity .....270 bars/170 l/mn **Capacities** Cooling system ......20 I. Engine oil ......10.9 I. Hydraulic oil......135 l. Transmission oil ......23 I. Fuel tank......140 l. Weight unladen ......11380 kg **Overall width** ......2.40 m Overall height......2.50 m Turning radius (outside wheels) .........3.99 m **Overall Length** ..................................6.27 m Ground clearance................0.44 m